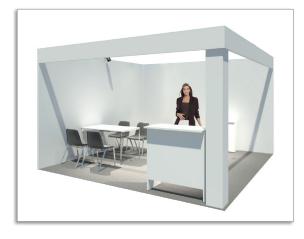

# LAY OUT BOOTH 16sqm

- moquette
- lights
- wifi connection
- wooden walls
- n.2 chairs
- n.1 table
- n.1 spoon
- n.1 desk