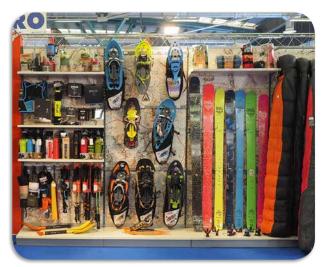

## **CLOTHING AND TECHNICAL EQUIPMENT**

Clothing and technical equipment for winter and outdoor sport activities will be presented to Italian visitors after the preview in the main international fairs.

All exhibitors can plan own TEST PRODUCT using, for free, demo areas set up by the organization: "Trail and Sky running way" – "Wall Climbing" - "Boulder Arena" – "Fashion Show" are managed by instructors of national federation.