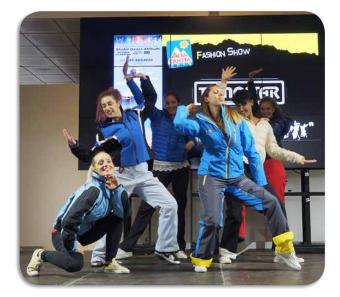

All exhibitors can plan own TEST PRODUCT using, for free, demo areas set up by the organization: "Trail and Sky running way" – "Wall Climbing" - "Boulder Arena" – "Fashion Show" are managed by instructors of national federation.