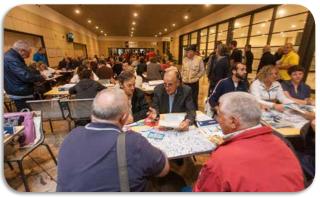

#### **WORK SHOP "ONLY PROFESSIONALS"**

"Only for business" the meeting of 15<sup>th</sup> October; all exhibitors have the opportunity for free to take part of the work shop organized in order to put in contact operators with ski clubs and buyers to find the right provider of the winter season.

Partne

Tutti le aziende presenti con un proprio stand, potranno partecipare gratuitamente alla sessione B2B con il workshop che coinvolge ogni anno più di 130 operatori tra sci club, gruppi sportivi, buyer turistici e cral aziendali.