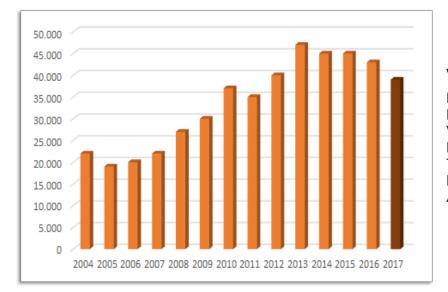

#### VISITORS 38.000

Lombardia 68% Piemonte 10% Veneto 6% Emilia Romagna 2% Trentino Alto Adige 1% Liguria 3% Altre regioni 10%