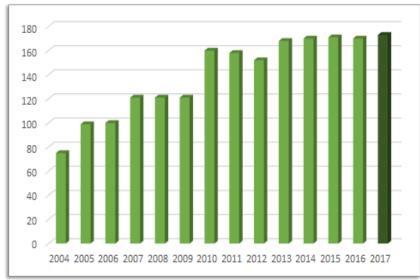

#### **BRANDS 173**

Italia 79% Extra Italy 21% Brands 171 Sectors 11 Surface: 13.000mg