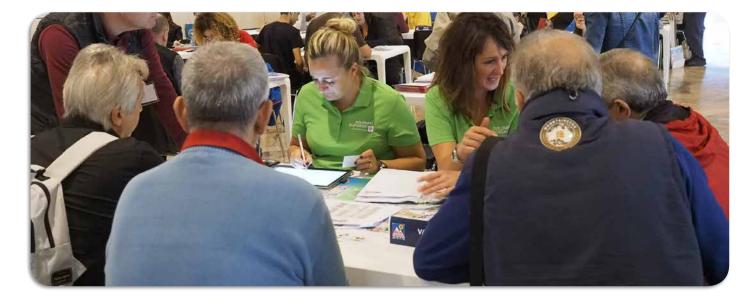

#### **WORK SHOP "ONLY PROFESSIONALS"**

"Only for business" the meeting of 15<sup>th</sup> October; all exhibitors have the opportunity for free to take part of the work shop organized in order to put in contact operators with ski clubs and buyers to find the right provider of the winter season.

Partne

Tutti le aziende presenti con un proprio stand, potranno partecipare gratuitamente alla sessione B2B con il workshop che coinvolge ogni anno più di 130 operatori tra sci club, gruppi sportivi, buyer turistici e cral aziendali.