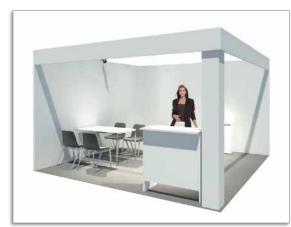

## LAY OUT BOOTH 16sqm

- moquette
- lights
- wifi connection
- wooden walls
- n.2 chairs
- n.1 table
- n.1 spoon
- n.1 desk

□ ALL INCLUSIVE" OFFER: Fitting booth + 2 nights + n.3 lunch tickets

FITTING BOOTH: (furniture on demand)

- White wood walls, h.250cm, column 30cm
- Carpet
- Electricity
- Lights: n.2 spotlights 200w each