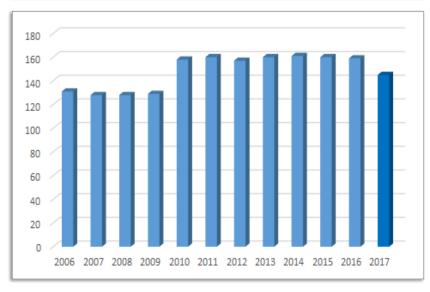

## **SKI CLUBS**

ENTE FIERA PROMOBERG

BERGAMO FIERA NUOVA

Partner

٧

BERGAMO - 12th. 13th. 14th OCTOBER 2018