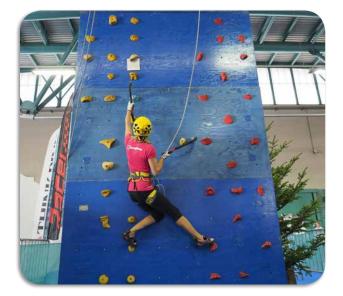

All exhibitors can plan own TEST PRODUCT using, for free, demo areas set up by the organization: "Trail and Sky running way" – "Wall Climbing" - "Boulder Arena" – "Fashion Show" are managed by instructors of national federation.

#### **OUTDOOR AREA**

- Trail&Skyrunning Path,
- Mountain Bike Circuit,
- Ski Slope, Bouder,
- Climbing Wall,
- Orienteering,
- Artva Camp,
- Pump Truck,
- Slack Line,

46

• Bike Freestyle

Partner

ENTE FIERA Cam Berg