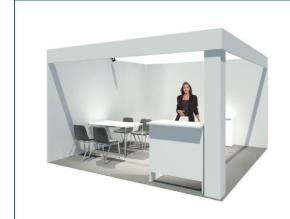

### EQUIPPED EXHIBITION AREA - 80,00€/m2

- Dividing white fireproof wood walls h 250 cm with columns on free corners
- Electrical equipment (1Kw/h)
- Multiple socket
- Label with the exhibitor name
- Halogen spotlights 300 watt two each 16m<sup>2</sup>
  - (+ 1 on open side)
- Wi-Fi connection
- n. 1 table\*
- n. 1 desk\*
- n. 1 stool\*n. 2 chairs\*
- \*Starting from 16 m<sup>2</sup>